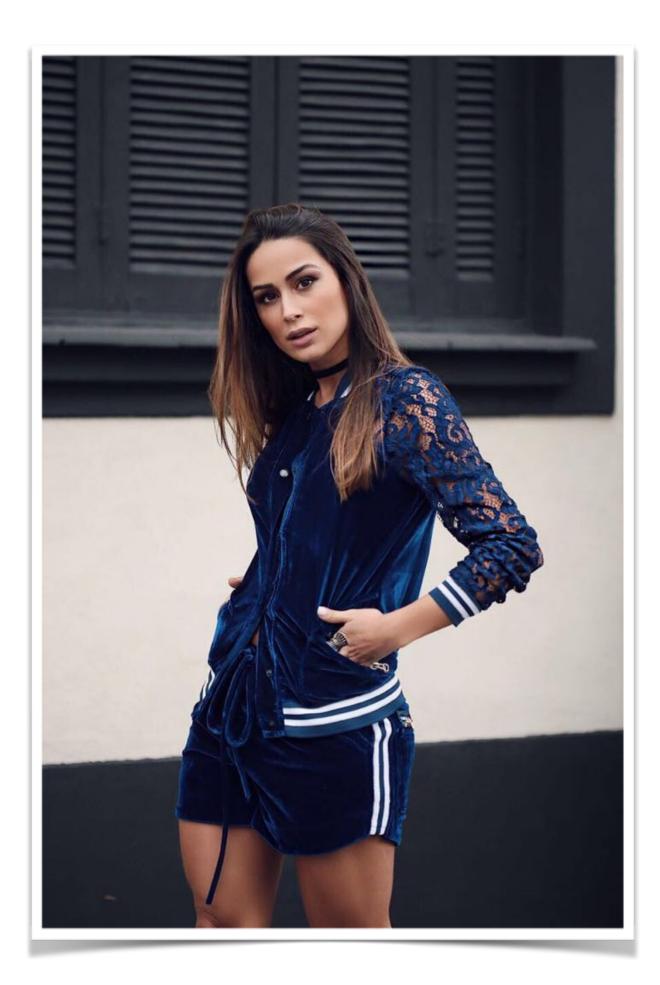

# Please choose a pseudonym for your profile: Sara

Date of Birth: February 28, 1986

Height: 1,67 Weight (lbs): 112 lbs
Hair Color: BROWN Eye Color: BROWN

Ethnic Origin: DESCENDING OF ITALY

Maternal Heritage: ITALIAN Paternal Heritage: BRAZILIAN

Blood Type: A+

**Highest Level of education:** 

College Major: post graduate What was your college GPA

What college(s) or university(ies) have you attended? USP Sao Paulo - Brazil. Graphic and Marketing Brands.

### Do you have any artistic abilities? Please List:

Classic Ballet, olympic gymnastic, painting, dance.

### Do you have any athletic abilities? Please list:

Running, cycling, functional training, ballet and dances.

#### What is you current occupation?

Model and Brand Designer.

#### Please describe your personality: