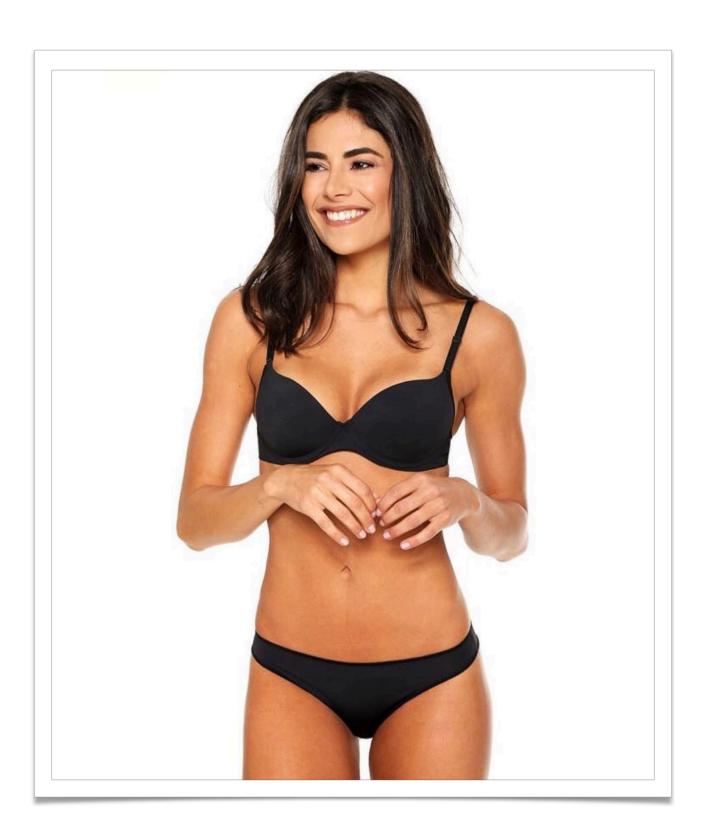

Please choose a pseudonym for your profile: GIOVANNA

Date of Birth: August 15, 1989

**Height: 1.70 Weight (lbs): 119 IB** 

Hair Color: BROWN Eye Color: BROWN Ethnic Origian: DESCENDING OF SPANISH

Maternal Heritage: BRAZILIAN Paternal Heritage: SPANISH

Do you have any athletic abilities? Please list: YES, RUNNING, CYCLING AND ALL FUNCIONAL TRAININGS.

What is you current occupation? I'M A MODEL.

Please describe your personality:

I AM A QUIET PERSON, ORGANIZED, SMILING, GOOD WITH LIFE, I LIKE TO PLAY SPORTS AND ENJOY THE DAY.I'M CURIOUS AND FUNNY TOO.