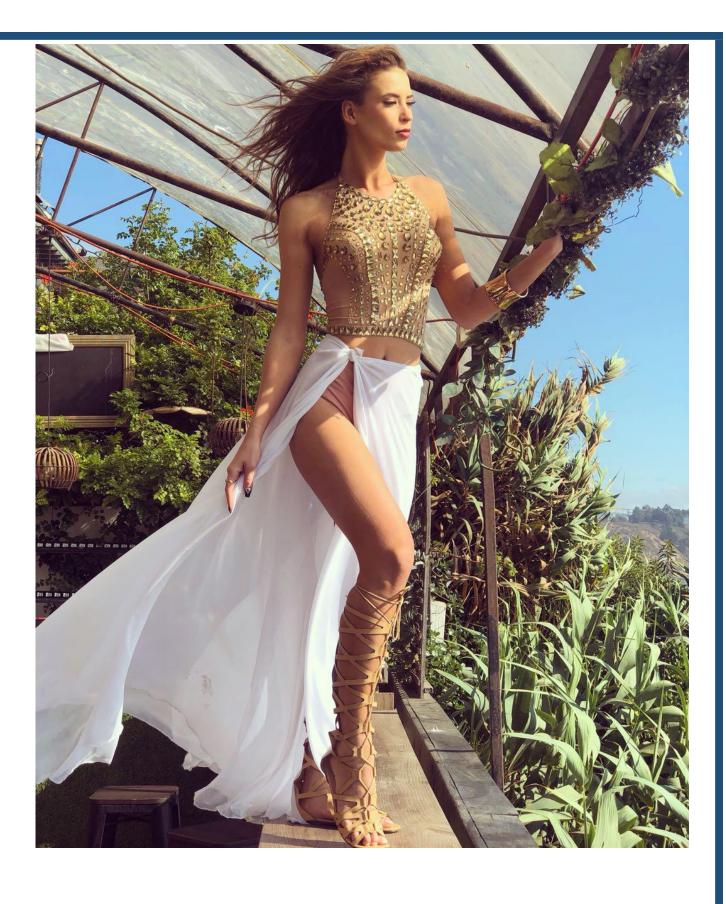

# Vanessa























#### **General Information**

| Donor Code                       |                    |
|----------------------------------|--------------------|
| Date of Birth                    | 14/12/1994         |
| Race                             | Caucasian          |
| Ethnicity                        | Spanish and German |
| Height                           | 1.75m              |
| Weight                           | 66kg               |
| Eye Color                        | Brown              |
| Natural Hair Color               | Brown              |
| Natural Hair Texture             | Curly              |
| Proven Fertility                 | No                 |
| Complexion                       | Medium             |
| Right / Left Handed              | Right              |
| Ps