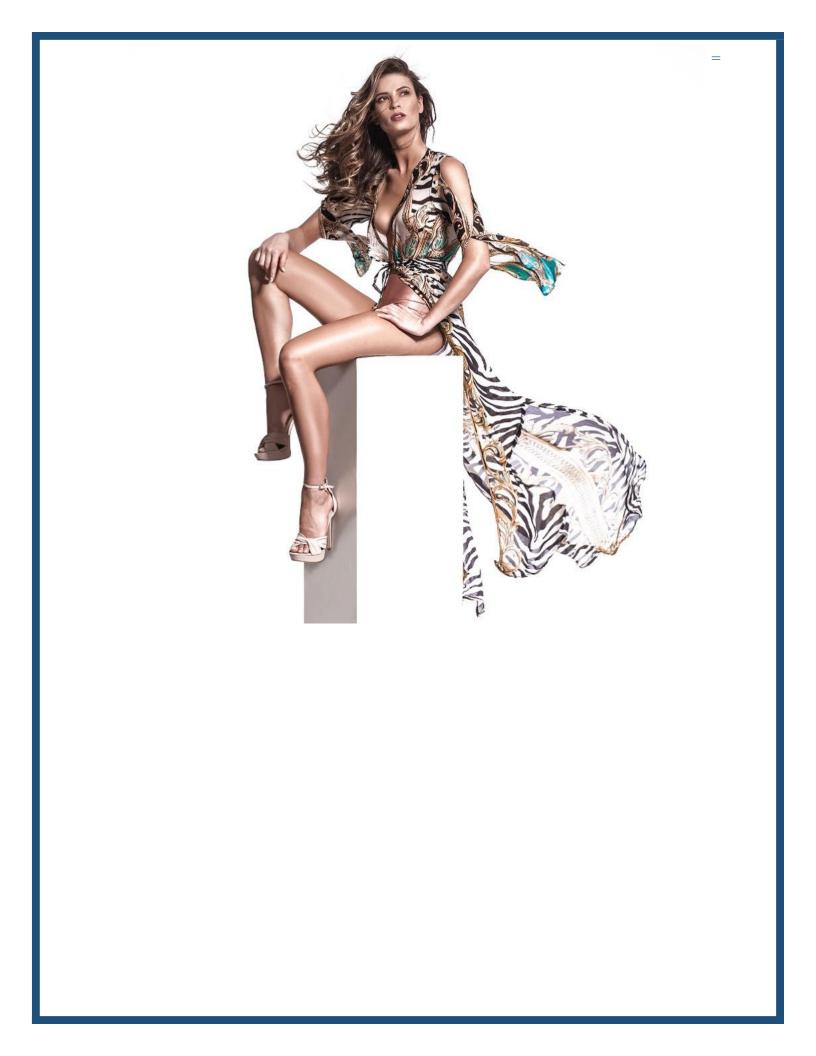

# Vanessa























#### **General Information**

| Donor Code                       |                    |
|----------------------------------|--------------------|
| Date of Birth                    | 14/12/1994         |
| Race                             | Caucasian          |
| Ethnicity                        | Spanish and German |
| Height                           | 1.75m              |
| Weight                           | 66kg               |
| Eye Color                        | Brown              |
| Natural Hair Color               | Brown              |
| Natural Hair Texture             | Curly              |
| Proven Fertility                 | No                 |
| Complexion                       | Medium             |
| Right / Left Handed              | Right              |
| Psycho