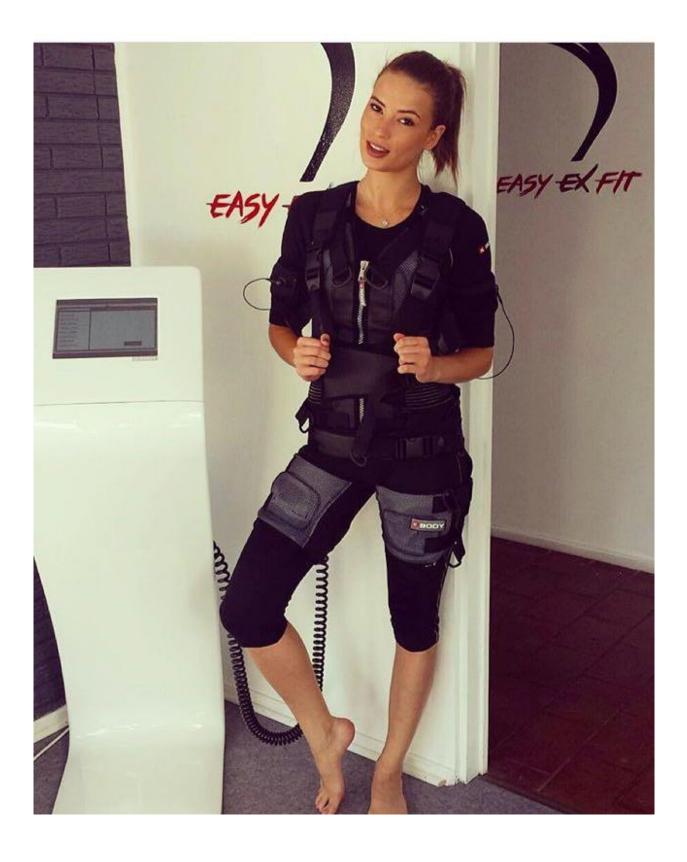

# Vanessa























#### **General Information**

| Donor Code                       |                    |
|----------------------------------|--------------------|
| Date of Birth                    | 14/12/1994         |
| Race                             | Caucasian          |
| Ethnicity                        | Spanish and German |
| Height                           | 1.75m              |
| Weight                           | 66kg               |
| Eye Color                        | Brown              |
| Natural Hair Color               | Brown              |
| Natural Hair Texture             | Curly              |
| Proven Fertility                 | No                 |
| Complexion                       | Medium             |
| Right / Left Handed              | Right