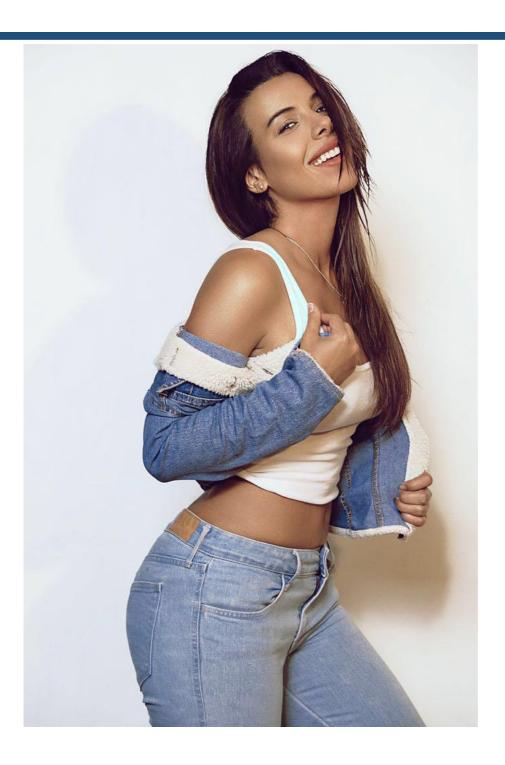

# Vanessa























#### **General Information**

| Donor Code                       |                    |
|----------------------------------|--------------------|
| Date of Birth                    | 14/12/1994         |
| Race                             | Caucasian          |
| Ethnicity                        | Spanish and German |
| Height                           | 1.75m              |
| Weight                           | 66kg               |
| Eye Color                        | Brown              |
| Natural Hair Color               | Brown              |
| Natural Hair Texture             | Curly              |
| Proven Fertility                 | No                 |
| Complexion                       | Medium             |
| Right / Left Handed              | Right              |
| Psychologi